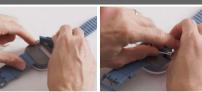

# 6 Attach three points of contact

#### ATTACH CHEST SENSOR

If you wear a shirt at night, feed the chest sensor through your sleeve and up to the neck opening. Peel the white paper from the back of the sensor.

Attach the sensor to the center of your upper chest bone, just under the sternal notch