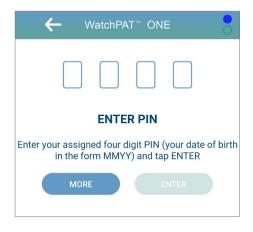

# 5 Enter 4 digit pre-assigned PIN

The app will ask your for a 4-digit PIN number. This number #### will be handwritten on the box.