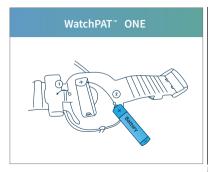

## 3 Insert the battery

Insert the battery provided by Lunella into the WatchPAT™ ONE unit, which will then locate your Phone via Bluetooth.

#### **INSERT BATTERY**

Open the battery door on the bottom side of the WatchPAT™ ONE and insert the provided battery. The flat side of the battery goes to where the MINUS sign is depicted.