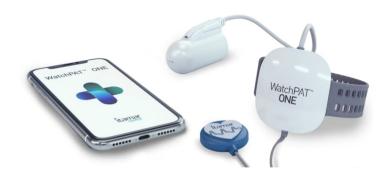

# What is needed for the WatchPAT™ONE study

**SMARTPHONE** 

INTERNET ACCESS

PIN NUMBER SEE PAGE 10

SEE PAGE 10 FOR PIN NUMBER INSTRUCTIONS

WatchPAT™ ONE APP SHOULD
BE INSTALLED FROM THE APPLE
APP STORE OR GOOGLE PLAY

## 3 Insert the battery

Insert the battery provided by Lunella into the WatchPAT™ ONE unit, which will then locate your Phone via Bluetooth.

#### **INSERT BATTERY**

Open the battery door on the bottom side of the WatchPAT™ ONE and insert the provided battery. The flat side of the battery goes to where the MINUS sign is depicted.