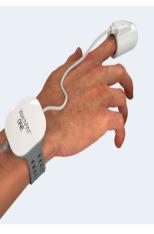

#### **WEAR DEVICE**

Wear the WatchPAT™ ONE on your non-dominant hand.

Secure the WatchPAT™ ONE to your wrist ensuring it is snug but not too tight.

#### MOUNT FINGER PROBE

Insert any finger, except your thumb, all the way into the probe.

The sticker marked TOP should be on the top of your finger.

Hold the probe against a hard surface (like a table) and pull the TOP tab toward you to remove it from the probe.