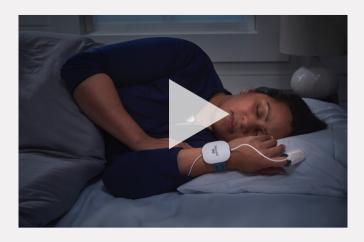

#### PRESS "START"

Once the WatchPAT<sup>TM</sup> ONE has been properly put on, it is ready to begin recording. Press the **START** button and have a good night sleep.

If you need to get up during the night, do not remove the device or sensors.

Leave the phone behind, connected to the charger.