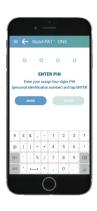

# 5 Enter 4 digit pre-assigned PIN

The app will ask your for a 4-digit PIN number. This number #### will be handwritten on the box.