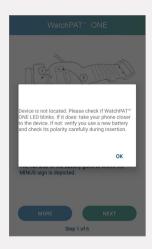

#### **INSERT BATTERY**

Open the battery door on the bottom side of the WatchPAT™ ONE and insert the provided battery. The flat side of the battery goes to where the MINUS sign is depicted.