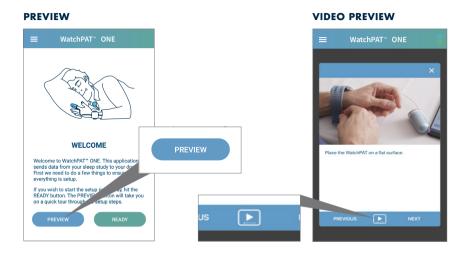

## 2 Take a tour

The Preview button allows you to review the step-by-step instructions prior to preparing the device and initiating the study. Also, the video button allows you to watch a step-by-step video of the set-up process.