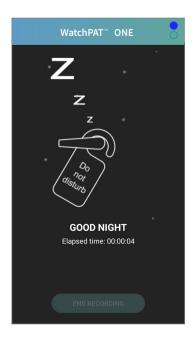

#### PRESS "START"

Once the WatchPAT<sup>TM</sup> ONE has been properly put on, it is ready to begin recording. Press the **START** button and have a good night sleep.

If you need to get up during the night, do not remove the device or sensors.

Leave the phone behind, connected to the charger.