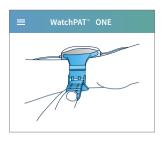

#### ATTACH CHEST SENSOR

If you wear a shirt at night, feed the chest sensor through your sleeve and up to the neck opening. Peel the white paper from the back of the sensor.

Attach the sensor to the center of your upper chest bone, just under the sternal notch