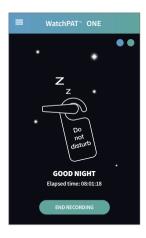

### In the morning

Press the **END RECORDING** button in the app. End recording button will only appear after 6 hours of recording. Once you have ended the recording, the app will finish uploading the data.