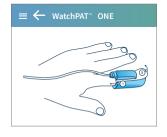

#### MOUNT FINGER PROBE

Insert any finger, except your thumb, all the way into the probe.

The sticker marked TOP should be on the top of your finger.

Hold the probe against a hard surface (like a table) and pull the TOP tab toward you to remove it from the probe.