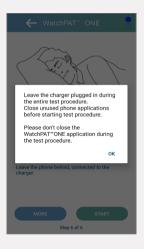

#### PRESS "START"

Once the WatchPAT<sup>TM</sup> ONE has been properly put on, it is ready to begin recording. Press the **START** button and have a good night sleep.

If you need to get up during the night, do not remove the device or sensors.

Leave the phone behind, connected to the charger.