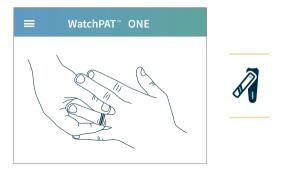

# 6 Attach three points of contact

#### MOUNT FINGER PROBE

Insert any finger, except your thumb, all the way into the probe.

The sticker marked TOP should be on the top of your finger.

Hold the probe against a hard surface (like a table) and pull the TOP tab toward you to remove it from the probe.