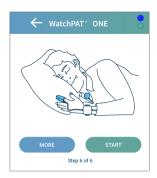

#### PRESS "START"

Once the WatchPAT<sup>TM</sup> ONE has been properly put on, it is ready to begin recording. Press the **START** button and have a good night sleep.

If you need to get up during the night, do not remove the device or sensors.